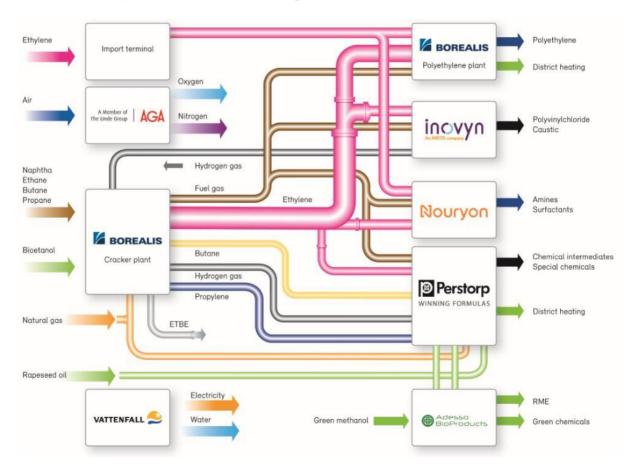

R 589** Net sales 2020 – EUR 6.8 billion

#### **Market Position**



**#2** among polyolefin producers in **Europe #8** worldwide

#### **Joint Venture**



Borouge – the world's largest integrated polyolefin complex in Ruwais, UAE

#### **Employees**



About **6,900 employees** 

#### **Joint Venture**



Bayport Polymers – brings Borstar® technology to American polyethylene markets

#### **Line of Business**



Production and distribution of polyolefins, base chemicals and fertilizers

#### Circularity



Two polyolefin recycling operations in Europe

#### **Ownership Structure**



**75%** OMV, Austria / **25%** Mubadala, United Arab Emirates

#### **Patents**



114 priority patents filed in 2020, #1 in Austria

# **Borealis in Sweden**





## **Chemical companies in Stenungsund**





### **Borealis 2030 ambitions towards**

Leverage our operational excellence and innovation capabilities to significantly reduce our CO<sub>2</sub> footprint



50% of electricity out of renewable sources





C₁ chemistry

20% Energy efficiency improvements\*\* Zero continuous flaring

\*\*vs reference year 2015

Chemical / Mechanical recycling

2



# **Chemical recycling: Renewable feedstock**





### Ongoing project and challenges where H2 could play a role

- Chemical recycling Study ongoing
- Reduction of CO<sub>2</sub>
  - Fossil feedstock -> Renewable/circular feedstock
  - Fuel gas ->CCS/CCU
  - Circularity- Chemical recycling, upscale?



## **Feedstock and products**





### **Contact information**



# jonas.eklund@borealisgroup.com

Phone: +46 303 868 71

Mobile: +46 732